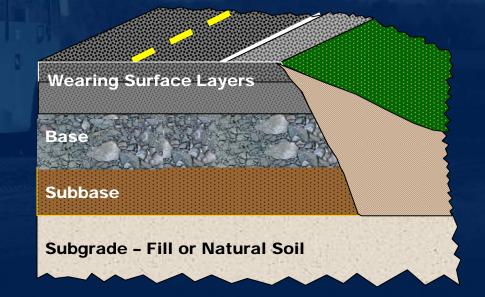

Pavement Rehabilitation Selection Background Information

- Pavement or Pavement Structure
  - -Wearing surface layers
  - -Base
  - -Subbase
  - -Subgrade

- Maintenance & Preservation
  - Well timed activities to extend pavement life
  - Some examples include:
    - Crack Treatments
    - Surface Treatments
    - Pothole Patching and Repair
  - This topic is covered in other LTAP classes:
    - Asphalt Pavement Maintenance and Preservation
    - Concrete Pavement Rehabilitation for Local City Street and County Roads