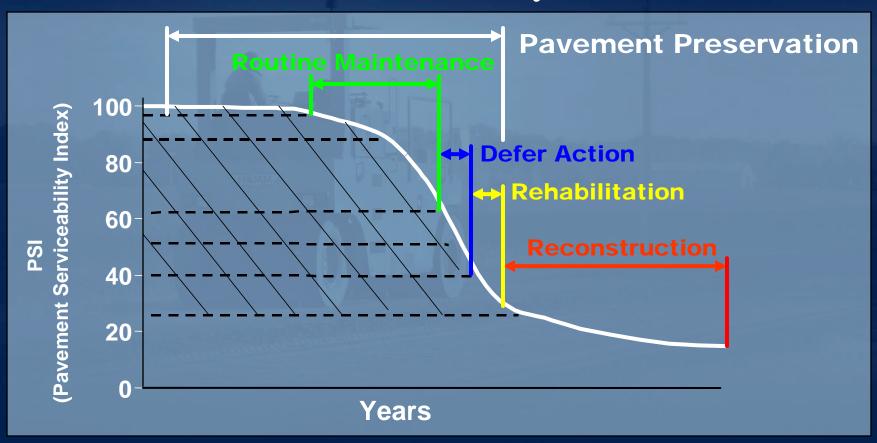

#### Pavement Life Cycle

# Workshop Assumptions

- The minimum acceptable level of serviceability has been reached and/or it is no longer cost-effective to perform maintenance activities on the pavement.
- You need to select a rehabilitation strategy for the pavement.